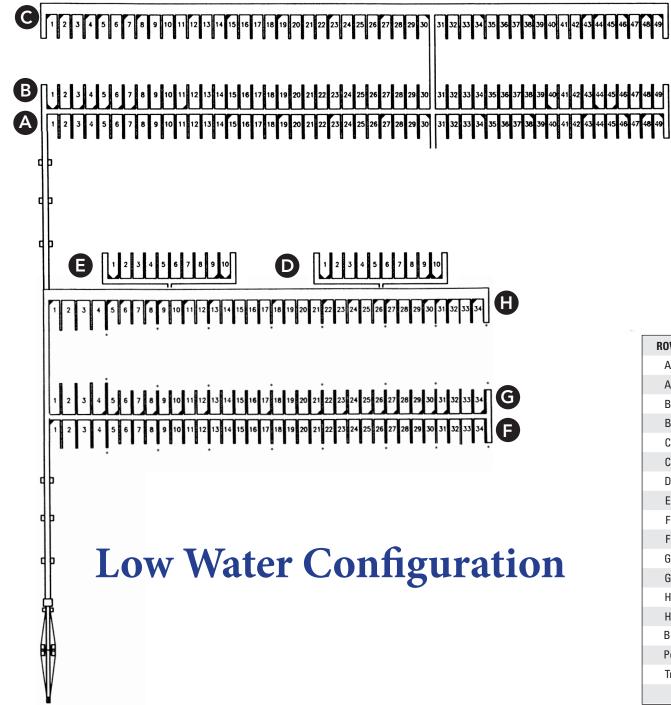

## West Beach Marina

| ROW                                               | SLIP  | SIZE      | ТҮРЕ              | RATE        |
|---------------------------------------------------|-------|-----------|-------------------|-------------|
| А                                                 | 1-35  | 12' x 26' | Covered           | \$505       |
| А                                                 | 36-49 | 11' x 26' | Covered           | \$505       |
| В                                                 | 1-35  | 12' x 26' | Covered           | \$470       |
| В                                                 | 36-49 | 11' x 26' | Covered           | \$470       |
| С                                                 | 1-35  | 12' x 26' | Covered           | \$505       |
| С                                                 | 36-49 | 11' x 26' | Covered           | \$505       |
| D                                                 | 1-10  | 12' x 28' | Uncovered No Elec | \$385       |
| Е                                                 | 1-10  | 12' x 28' | Covered No Elec   | \$435       |
| F                                                 | 2-4   | 14' x 30' | Covered           | \$635       |
| F                                                 | 5-34  | 12' x 28' | Covered           | \$550       |
| G                                                 | 2-4   | 14' x 30' | Covered           | \$585       |
| G                                                 | 5-34  | 12' x 28' | Covered           | \$510       |
| Н                                                 | 2-4   | 14' x 30' | Covered           | \$610       |
| Н                                                 | 5-34  | 12' x 28' | Covered           | \$550       |
| Boat Lift Rental                                  |       |           |                   | \$150-\$200 |
| Personal Water Craft (Jet Ski) Port               |       |           |                   | \$150-\$200 |
| Trailer Storage \$75 Boat on Trailer Storage \$17 |       |           |                   |             |
| * 10% discount on year-in-advance payments        |       |           |                   |             |